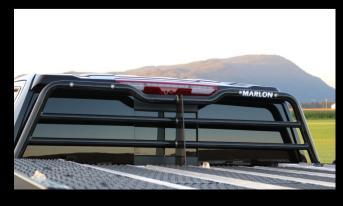

Superglides are held in place at the outer sides of the deck, as we have incorporated the Superglide profile into our side extrusion to save room on the decks. LED bullet lights are strategically placed in the headache rack and under the deck with a heavy-duty toggle switch for lighting things up early in the morning and later in the day. Legs are adjustable to fit a long box or short box. Patented rear brake, signal and reverse light is embedded into rear loading bar, for safety and visibility.

New for 2022, the new Marlon headache rack will accommodate most newer model trucks and will work with the third tail light and rearfacing cameras.

GET OUTSIDE AND XPLORE.