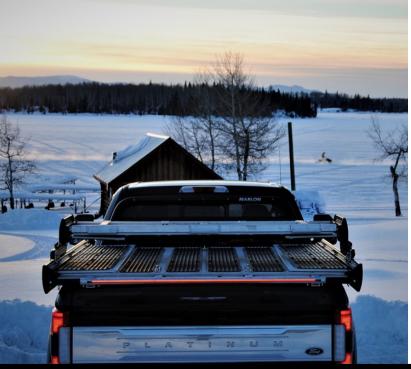

## **FEATURES**

The Xplore Pro II has the same solid infrastructure that we have built our decks on for over 20 years, but with a new side extrusion. The side extrusion encloses all wiring for the bullet LED lights and offers an easy grip profile to extend or pull your sides out. It also holds Supertrac at a 45 degree angle with 4 tie downs. This offers multiple tie down locations completely down the side of your Marlon Xplore deck.

Superglides are held in place at the outer sides of the deck, as we have incorporated the Superglide profile into our side extrusion to save room on the decks. LED bullet lights are strategically placed in the headache rack and under the deck with a heavy-duty toggle switch for lighting things up early in the morning and later in the day. Legs are adjustable to fit a long box or short box. Patented rear brake, signal and reverse light is embedded into rear loading bar, for safety and visibility.