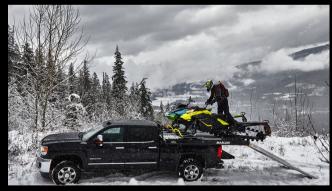

New for 2022, the new Marlon headache rack will accommodate most newer model trucks and will work with the third tail light and rearfacing cameras.

GET OUTSIDE AND XPLORE.