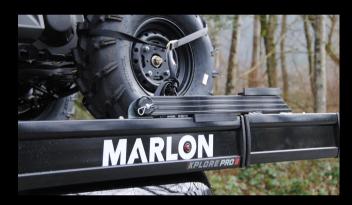

## **FEATURES**

The Xplore Pro II has the same solid infrastructure that we have built our decks on for over 20 years, but with a new side extrusion. The side extrusion encloses all wiring for the bullet LED lights and offers an easy grip profile to extend or pull your sides out. It also holds Supertrac at a 45 degree angle with 4 tie downs. This offers multiple tie down locations completely down the side of your Marlon Xplore deck.

Superglides are held in place at the outer sides of the deck, as we have incorporated the Superglide profile into our side extrusion to save room on the decks. LED bullet lights are strategically placed in the headache rack and under the deck with a heavy-duty toggle switch for lighting things up early in the morning and later in the day. Legs are adjustable to fit a long box or short box. Patented rear brake, signal and reverse light is embedded into rear loading bar, for safety and visibility.