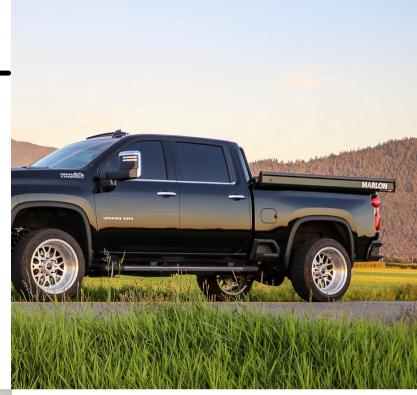

## **FEATURES**

The Xplore Pro II has the same solid infrastructure that we have built our decks on for over 20 years, but with a new side extrusion. The side extrusion encloses all wiring for the bullet LED lights and offers an easy grip profile to extend or pull your sides out. It also holds Supertrac at a 45 degree angle with 4 tie downs. This offers multiple tie down locations completely down the side of your Marlon Xplore deck.

Superglides are held in place at the outer sides of the deck, as we have incorporated the Superglide profile into our side extrusion to save room on the decks. LED bullet lights are strategically placed in the headache rack and under the deck with a heavy-duty toggle switch for lighting things up early in the morning and later in the day. Legs are adjustable to fit a long box or short box. Patented rear brake, signal and reverse light is embedded into rear loading bar, for safety and visibility.

New for 2022, the new Marlon headache rack will accommodate most newer model trucks and will work with the third tail light and rearfacing cameras.

GET OUTSIDE AND XPLORE.